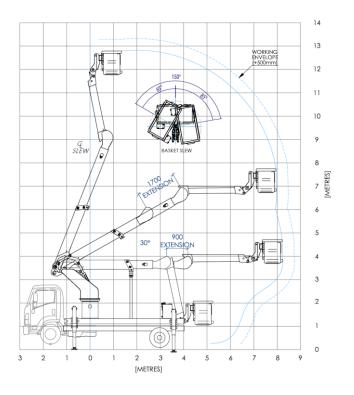

## **TECHNICAL SPECIFICATION & FEATURES**

| OPERATING SPECIFICATION       |                                                       |   |
|-------------------------------|-------------------------------------------------------|---|
| Model                         | LLF12-300                                             |   |
| Boom configuration type       | Telescopic / fly                                      |   |
| Safe working load             | 300 kg                                                | S |
| → With basket rotator         | 300 kg                                                | 0 |
| Basket construction           | Fibreglass - Flame retardant to ASTM D635             |   |
| Working height                | 13.0 m                                                |   |
| Floor height                  | 11.5 m                                                |   |
| Reach                         | 8.8 m                                                 |   |
| Relevant conformance standard | AS/NZS 1418.10:2011 – Mobile elevating work platforms |   |
| Cab chassis requirement       | 4.3 m, 10,000 kg GVM                                  |   |

| OPERATING SPECIFICATION                     | N CONT.                                                                                            |   |
|---------------------------------------------|----------------------------------------------------------------------------------------------------|---|
| Mass of unit includ. tray body              | 5,000 kg – Approx                                                                                  |   |
| Travel height                               | 3.6 m - Approx                                                                                     |   |
| ightarrow Insulation specif                 | CICATION                                                                                           |   |
| Chassis insulation rating                   | 33 kV - Dry                                                                                        | S |
|                                             | 33 kV - Wet                                                                                        | 0 |
| Basket operator insulation rating           | 132 kV - Dry                                                                                       | S |
|                                             | 66 kV - Wet                                                                                        | 0 |
| Chassis insulation effective length         | 0.5 m                                                                                              |   |
| Basket operator insulation effective length | 2.0 m                                                                                              |   |
| Low voltage insulation                      | All metallic portions about 4.5 m                                                                  |   |
| → STABILISATION                             |                                                                                                    |   |
| Front type                                  | Hydraulic up/down                                                                                  |   |
| Rear type                                   | Hydraulic up/down                                                                                  |   |
| Spring lockouts                             | No requirement for stabiliser legs to be deployed. Allows restricted slew from the stowed position | 0 |
| Automatic stabilisation                     | Automatic stow/engage & level at the touch of a button                                             | 0 |
| Max. stabiliser spread                      | 2.5 m                                                                                              |   |
| Ground penetration                          | 0.30 m                                                                                             | S |
|                                             | 0.40 m                                                                                             | Х |
| Max. operating chassis slope                | ±5°                                                                                                |   |
| Max. stabiliser load                        | 75 kN (7,500 kg) – Per pad                                                                         |   |
| Max. operating wind speed                   | 12.5 m/s (45 km/h)                                                                                 |   |
| Level indicators                            | 3 off visible at stabiliser controls                                                               | S |
| → BOOM PERFORMANCE                          |                                                                                                    |   |
| Slew                                        | Continuous 360°                                                                                    |   |
| Lower boom                                  | -6.0° → 70°                                                                                        |   |
| Extension beam                              | 1.7 m stroke                                                                                       |   |
| Extension boom                              | 1.7 III oli oko                                                                                    |   |