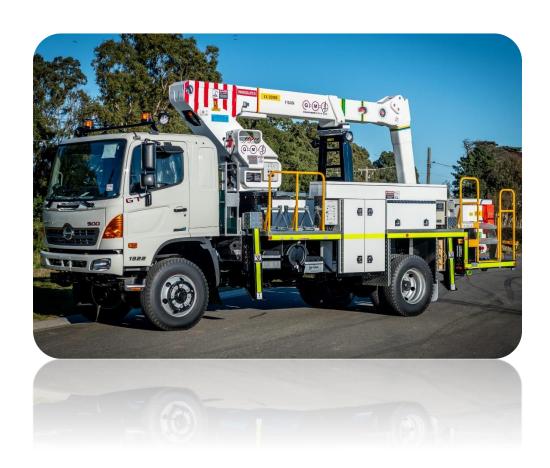

#### Introduction

The latest model to be added to the dynamic GMJ range, the LLF12.300 is a compact unit designed for live line work, street light maintenance and vegetation management.

Engineered to meet the superior Australian Standard for mobile elevated work platforms, this model features a simple design aimed at easy maintenance.

Compact and light weight booms, coupled with an impressive working envelope makes this model versatile and well suited to urban and rural areas.

The boom configuration has been tailored to maximise the working envelope, ensuring the operator can safely manoeuvre with ease. For protection against electrical hazards, the unit features a 33kV chassis insulator and a 132kV insert in the fly boom. Furthermore, the special coating applied to the fibreglass surfaces on the inside and outside of the components permits 33kV wet protection throughout the life cycle of the unit.