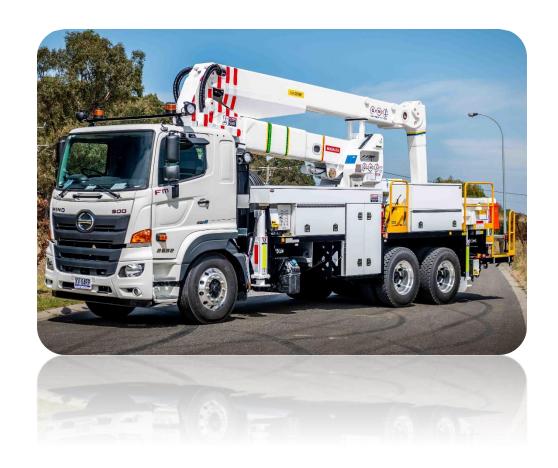

#### Introduction

Designed to meet the superior Australian Standard for mobile elevated work platforms, the LLF19.350 has been based on the highly successful LLF16.350, sharing common components and features.

A robust construction made to withstand the harsh Australian environment, particular attention has been paid to the serviceability of the machine, allowing the changing of many components without the need to disassemble booms, minimising downtime.