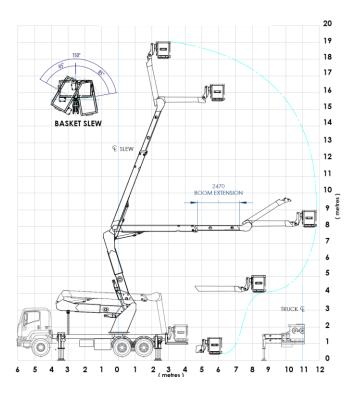

# **TECHNICAL SPECIFICATION & FEATURES**

| OPERATING SPECIFICATION       |                                                       |   |  |
|-------------------------------|-------------------------------------------------------|---|--|
| Model                         | LLF19-350                                             |   |  |
| Boom configuration type       | Articulated / telescopic / fly                        |   |  |
| Safe working load             | 350 kg                                                | S |  |
| → With basket rotator         | 325 kg                                                | 0 |  |
| Basket construction           | Fibreglass - Flame retardant to ASTM D635             |   |  |
| Working height                | 19.5 m                                                |   |  |
| Floor height                  | 18.0 m                                                |   |  |
| Reach                         | 12.4 m                                                |   |  |
| Relevant conformance standard | AS/NZS 1418.10:2011 – Mobile elevating work platforms |   |  |

| Cab chassis requirement                     | 5.5 m, 16,000 kg GVM – With basket rotator             |   |
|---------------------------------------------|--------------------------------------------------------|---|
| Mass of unit includ. tray body              | 8,700 kg – Approx                                      |   |
| Travel height                               | 3.7 m - Approx                                         |   |
| Traver rieigni                              | 3.7 III - Арріох                                       |   |
| → INSULATION SPECIF                         | FICATION                                               |   |
| Chassis insulation rating                   | 33 kV - Dry                                            | 5 |
|                                             | 33 kV - Wet                                            | C |
| Basket operator insulation rating           | 132 kV - Dry                                           | 5 |
|                                             | 66 kV - Wet                                            | C |
| Chassis insulation effective length         | 0.5 m                                                  |   |
| Basket operator insulation effective length | 2.0 m                                                  |   |
| Low voltage insulation                      | All metallic portions about 4.5 m                      |   |
| ightarrow Stabilisation                     |                                                        |   |
| Front type                                  | Hydraulic in/out – up/down                             |   |
| Rear type                                   | Hydraulic in/out – up/down                             |   |
| Automatic stabilisation                     | Automatic stow/engage & level at the touch of a button | C |
| Max. stabiliser spread                      | 4.4 m                                                  |   |
| Ground penetration                          | 0.25 m                                                 | 5 |
|                                             | 0.40 m                                                 | C |
| Max. operating chassis slope                | ±5°                                                    |   |
| Max. stabiliser load                        | 100 kN (10,000 kg) – Per pad                           |   |
| Max. operating wind speed                   | 12.5 m/s (45 km/h)                                     |   |
| Level indicators                            | 3 off visible at stabiliser controls                   | 5 |
| → BOOM PERFORMAN                            | CE                                                     |   |
| Slew                                        | Continuous 360°                                        |   |
| Lower boom                                  | 1.5° → 77°                                             |   |
| Upper boom                                  | -11° → 75°                                             |   |
| Extension boom                              | 2.47 m stroke                                          |   |
| Fly boom                                    | -90° → 45°                                             |   |