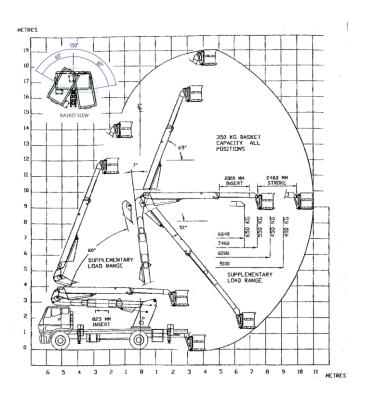

# **TECHNICAL SPECIFICATION & FEATURES**

| OPERATING SPECIFICATION       |                                                       |   |  |
|-------------------------------|-------------------------------------------------------|---|--|
| Model                         | LL18-650                                              |   |  |
| Boom configuration type       | Articulated / telescopic                              |   |  |
| Safe working load             | 350 kg                                                | S |  |
| → With basket rotator         | 350 kg                                                | 0 |  |
| Combined boom / basket SWL    | 400 kg – Boom extended                                | S |  |
|                               | 650 kg – Boom retracted                               |   |  |
| Basket construction           | Fibreglass - Flame retardant to ASTM D635             |   |  |
| Working height                | 19.5 m                                                |   |  |
| Floor height                  | 18.0 m                                                |   |  |
| Reach                         | 11.5 m                                                |   |  |
| Relevant conformance standard | AS/NZS 1418.10:2011 – Mobile elevating work platforms |   |  |
| Cab chassis min. requirement  | 5.0 m, 14,000 kg GVM                                  |   |  |

| OPERATING SPECIFICATION                     | N CONT.                                                |   |
|---------------------------------------------|--------------------------------------------------------|---|
| Mass of unit includ. tray body              | 7,500 kg – Approx                                      |   |
| Travel height                               | 3.7 m - Approx                                         |   |
| → Insulation specif                         | ICATION                                                |   |
| Chassis insulation rating                   | 33 kV - Dry                                            | S |
|                                             | 33 kV - Wet                                            | 0 |
| Basket operator insulation rating           | 132 kV - Dry                                           | S |
|                                             | 33 kV - Wet                                            | 0 |
| Chassis insulation effective length         | 0.83 m                                                 |   |
| Basket operator insulation effective length | 2.0 m                                                  |   |
| Low voltage insulation                      | All metallic portions about 4.5 m                      |   |
| ightarrow Stabilisation                     |                                                        |   |
| Front type                                  | Hydraulic in/out – up/down                             |   |
| Rear type                                   | Hydraulic in/out – up/down                             |   |
| Automatic stabilisation                     | Automatic stow/engage & level at the touch of a button | 0 |
| Max. stabiliser spread                      | 4.4 m                                                  |   |
| Ground penetration                          | 0.25 m                                                 | S |
|                                             | 0.40 m                                                 | 0 |
| Max. operating chassis slope                | ±5°                                                    |   |
| Max. stabiliser load                        | 100 kN (10,000 kg) – Per pad                           |   |
| Max. operating wind speed                   | 12.5 m/s (45 km/h)                                     |   |
| Level indicators                            | 3 off visible at stabiliser controls                   | S |
| → BOOM PERFORMAN                            | CE                                                     |   |
| Slew                                        | Continuous 360°                                        |   |
| Lower boom                                  | 1.5° → 75°                                             |   |
| Upper boom                                  | -51° → 69°                                             |   |
| Extension boom                              | 2.5 m stroke                                           |   |