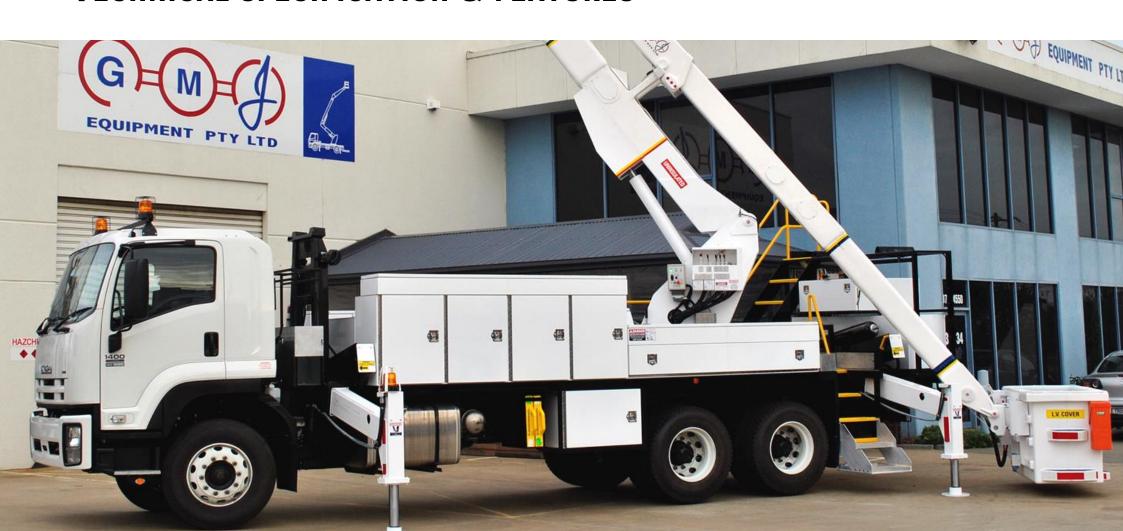

#### INTRODUCTION

Developed for increased lifting capacity, reliability, versatility and as a long term investment, the LL18.650 has the capability and working envelope to suit almost all working situations.

This model meets the superior Australian Standard for mobile elevated work platforms and is constructed for durability and a long service life. The LL18.650 features a maximum lifting capacity of 650kg at the boom tip for lifting conductors and equipment.

A robust construction made to withstand the harsh Australian environment, the MEWP has been designed with serviceability in mind, sharing common components with other GMJ models to ensure spare parts are readily available.

The articulated boom configuration features a 2.5m extension boom. For protection against electrical hazards, the unit features a 33kV chassis insulator and a 132kV insert in the telescopic boom. Furthermore, the special coating applied to the fibreglass surfaces on the inside and outside of the components permits 33kV wet protection throughout the life cycle of the unit.