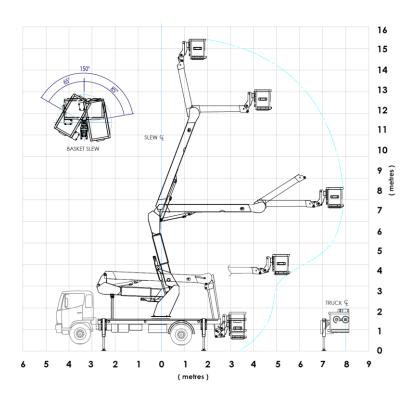

## **TECHNICAL SPECIFICATION & FEATURES**

| OPERATING SPECIFICATION       |                                                       |   |
|-------------------------------|-------------------------------------------------------|---|
| Model                         | LLF14-300                                             |   |
| Boom configuration type       | Articulated / fly                                     |   |
| Safe working load             | 300 kg                                                | S |
| → With basket rotator         | 300 kg                                                | 0 |
| Basket construction           | Fibreglass - Flame retardant to ASTM D635             |   |
| Working height                | 16.0 m                                                |   |
| Floor height                  | 14.5 m                                                |   |
| Reach                         | 8.5 m                                                 |   |
| Relevant conformance standard | AS/NZS 1418.10:2011 – Mobile elevating work platforms |   |
| Cab chassis requirement       | 4.8 m, 12,000 kg GVM                                  |   |
|                               | 5.0 m – With basket rotator                           |   |

| OPERATING SPECIFICATION                     | ON CONT.                                                                                           |   |
|---------------------------------------------|----------------------------------------------------------------------------------------------------|---|
| Mass of unit includ. tray body              | 5,500 kg – Approx                                                                                  |   |
| Travel height                               | 3.6 m - Approx                                                                                     |   |
| ightarrow Insulation specif                 | FICATION                                                                                           |   |
| Chassis insulation rating                   | 33 kV - Dry                                                                                        | S |
|                                             | 33 kV - Wet                                                                                        | 0 |
| Basket operator insulation rating           | 132 kV - Dry                                                                                       | S |
|                                             | 33 kV - Wet                                                                                        | 0 |
| Chassis insulation effective length         | 0.5 m                                                                                              |   |
| Basket operator insulation effective length | 2.0 m                                                                                              |   |
| Low voltage insulation                      | All metallic portions about 4.5 m                                                                  |   |
| ightarrow Stabilisation                     |                                                                                                    |   |
| Front type                                  | Hydraulic up/down                                                                                  |   |
| Rear type                                   | Hydraulic up/down                                                                                  |   |
| Spring lockouts                             | No requirement for stabiliser legs to be deployed. Allows restricted slew from the stowed position | 0 |
| Automatic stabilisation                     | Automatic stow/engage & level at the touch of a button                                             | 0 |
| Max. stabiliser spread                      | 2.5 m                                                                                              |   |
| Ground penetration                          | 0.25 m                                                                                             | S |
|                                             | 0.40 m                                                                                             | Х |
| Max. operating chassis slope                | ±5°                                                                                                |   |
| Max. stabiliser load                        | 100 kN (10,000 kg) – Per pad                                                                       |   |
| Max. operating wind speed                   | 12.5 m/s (45 km/h)                                                                                 |   |
| Level indicators                            | 3 off visible at stabiliser controls                                                               | S |
| ightarrow Boom performan                    | CE                                                                                                 |   |
| Slew                                        | Continuous 360°                                                                                    |   |
| Lower boom                                  | 1.5° → 77°                                                                                         |   |
| Upper boom                                  | -11° → 75°                                                                                         |   |
| Fly boom                                    | -90° → 45°                                                                                         |   |