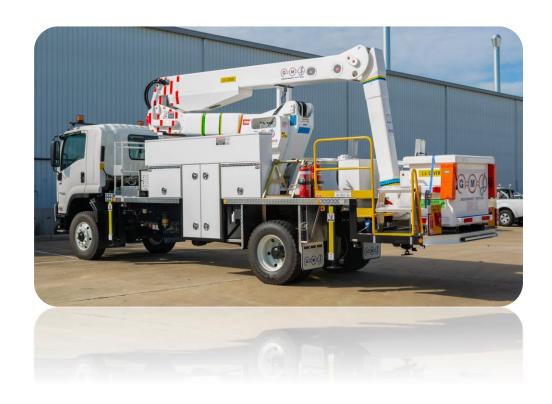

## **TECHNICAL SPECIFICATION & FEATURES**

| OPERATING SPECIFICATION       |                                                       |   |
|-------------------------------|-------------------------------------------------------|---|
| Model                         | LLF14-300                                             |   |
| Boom configuration type       | Articulated / fly                                     |   |
| Safe working load             | 300 kg                                                | S |
| → With basket rotator         | 300 kg                                                | 0 |
| Basket construction           | Fibreglass - Flame retardant to ASTM D635             |   |
| Working height                | 16.0 m                                                |   |
| Floor height                  | 14.5 m                                                |   |
| Reach                         | 8.5 m                                                 |   |
| Relevant conformance standard | AS/NZS 1418.10:2011 – Mobile elevating work platforms |   |
| Cab chassis requirement       | 4.8 m, 12,000 kg GVM                                  |   |
|                               | 5.0 m – With basket rotator                           |   |